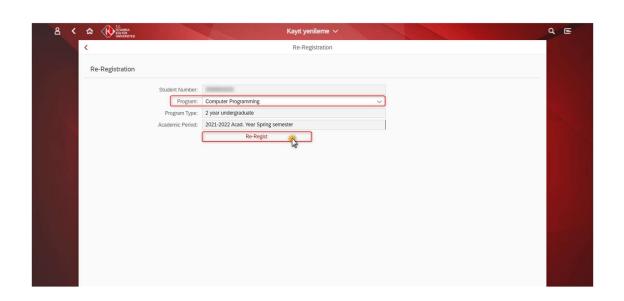

## SAP Fiori Re-Registration

Apart from new enrolled students, all students must re-register to the current academic term in order to book a course. Re-registration is also needed for the major and minor programs. Students cannot re-register to the past and future academic terms.