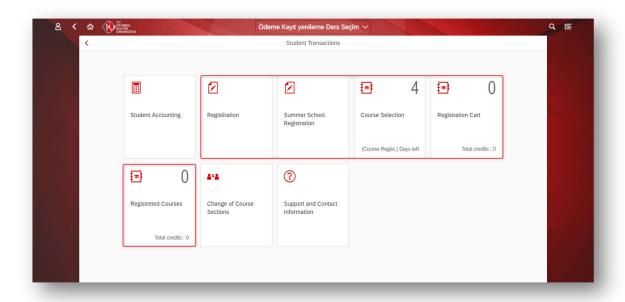

## SAP Fiori Re-Registration

Apart from new enrolled students, all students must re-register to the current academic term in order to book a course. Re-registration is also needed for the major and minor programs. Students cannot re-register to the past and future academic terms.