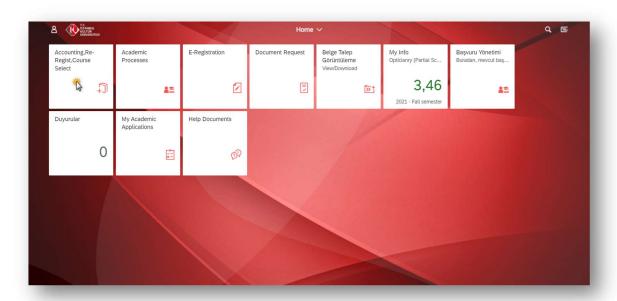

## SAP Fiori Re-Registration

Apart from new enrolled students, all students must re-register to the current academic term in order to book a course. Re-registration is also needed for the major and minor programs. Students cannot re-register to the past and future academic terms.