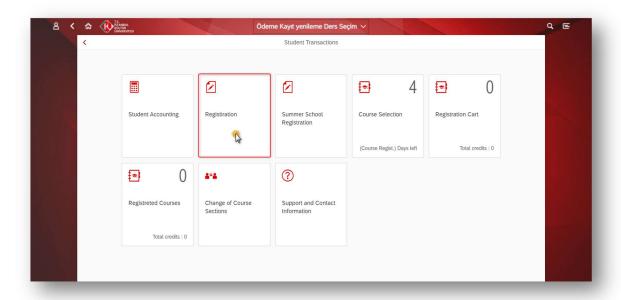

## SAP Fiori Re-Registration

Apart from new enrolled students, all students must re-register to the current academic term in order to book a course. Re-registration is also needed for the major and minor programs. Students cannot re-register to the past and future academic terms.