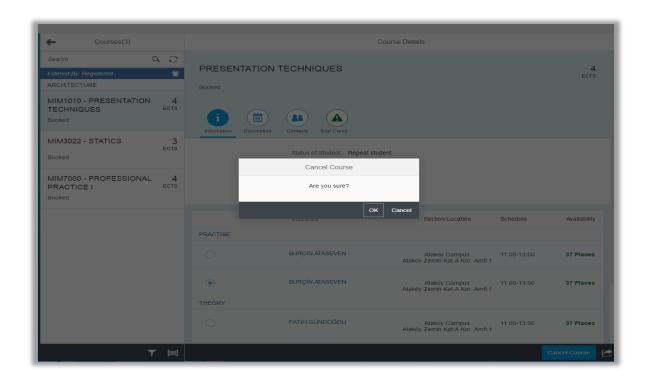

2- The withdrawn course falls into the registration basket as a result of the controls.

3- Withdrawn course must be sent to the Academic Advisor for approval.

4- If withdrawn course is sent to advisor, you can see course on the "My courses" tab as image.