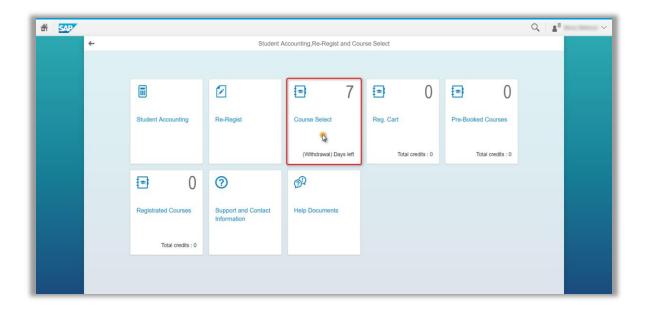

## SAP Fiori "Course Withdrawal" Application

- A course select is shown that withdrawal period is the remainder of the day.