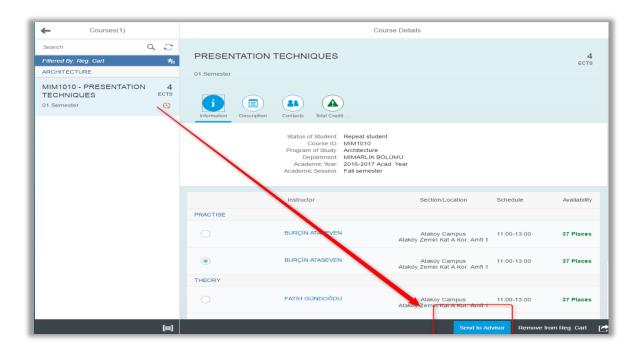

2- The withdrawn course falls into the registration basket as a result of the controls.

3- Withdrawn course must be sent to the Academic Advisor for approval.

4- If withdrawn course is sent to advisor, you can see course on the "My courses" tab as image.