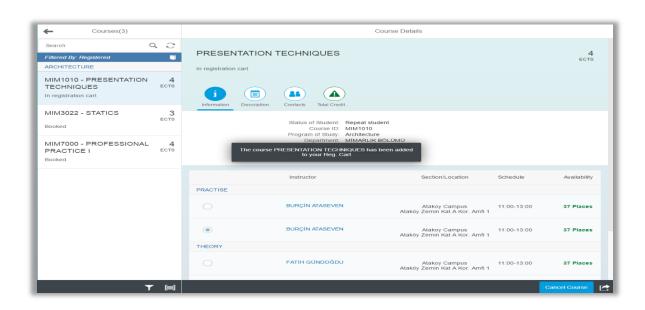

## 1- Select Registered Course for dropping.

The following constraints are checked by system just before sending the course back to registration Cart for withdrawal prosses.

- Student can not withdraw a repeated course which was failed (F, Z and V grade) before.
- Student can not withdraw a course which has been previously withdrawn.
- Student can not withdraw C-, D+, D, D- grade if their statues are repeat semester.
- If the student is freshmore, he/she can not withdraw first and second semester courses.
- The student will be able to changes course branch within min.-max credit controls.
- Student withdrawn only one course.

2- The withdrawn course falls into the registration basket as a result of the controls.

3- Withdrawn course must be sent to the Academic Advisor for approval.

4- If withdrawn course is sent to advisor, you can see course on the "My courses" tab as image.