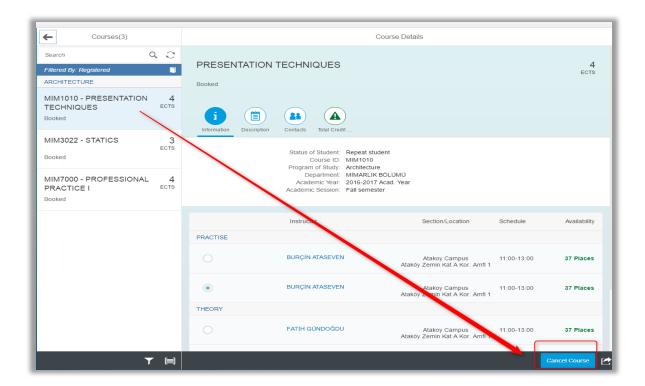

## 1- Select Registered Course for dropping.

The following constraints are checked by system just before sending the course back to registration Cart for withdrawal prosses.

- Student can not withdraw a repeated course which was failed (F, Z and V grade) before.
- Student can not withdraw a course which has been previously withdrawn.
- Student can not withdraw C-, D+, D, D- grade if their statues are repeat semester.
- If the student is freshmore, he/she can not withdraw first and second semester courses.
- The student will be able to changes course branch within min.-max credit controls.
- Student withdrawn only one course.

2- The withdrawn course falls into the registration basket as a result of the controls.

3- Withdrawn course must be sent to the Academic Advisor for approval.

4- If withdrawn course is sent to advisor, you can see course on the "My courses" tab as image.