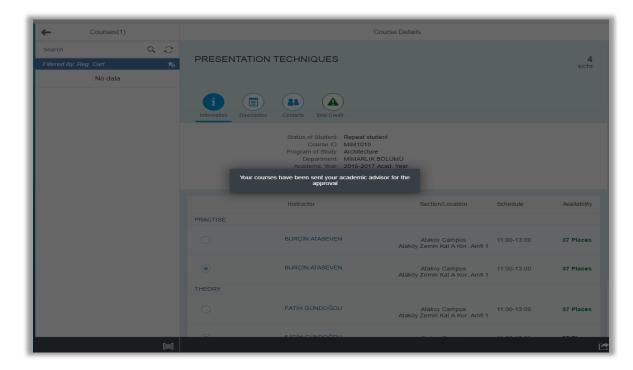

2- The withdrawn course falls into the registration basket as a result of the controls.

3- Withdrawn course must be sent to the Academic Advisor for approval.

4- If withdrawn course is sent to advisor, you can see course on the "My courses" tab as image.