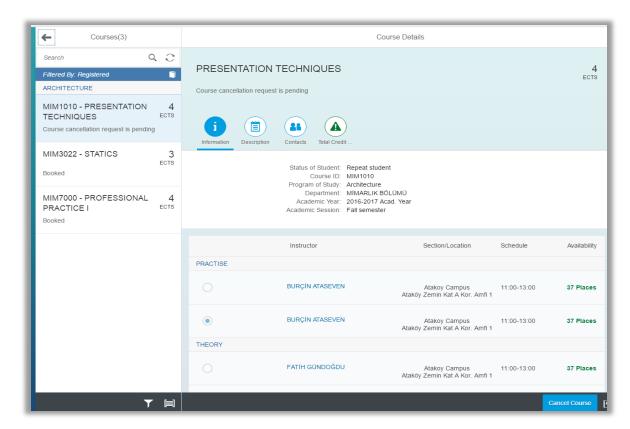

## 1- Select Registered Course for dropping.

The following constraints are checked by system just before sending the course back to registration Cart for withdrawal prosses.

- Student can not withdraw a repeated course which was failed (F, Z and V grade) before.
- Student can not withdraw a course which has been previously withdrawn.
- Student can not withdraw C-, D+, D, D- grade if their statues are repeat semester.
- If the student is freshmore, he/she can not withdraw first and second semester courses.
- The student will be able to changes course branch within min.-max credit controls.
- Student withdrawn only one course.

2- The withdrawn course falls into the registration basket as a result of the controls.

3- Withdrawn course must be sent to the Academic Advisor for approval.

4- If withdrawn course is sent to advisor, you can see course on the "My courses" tab as image.